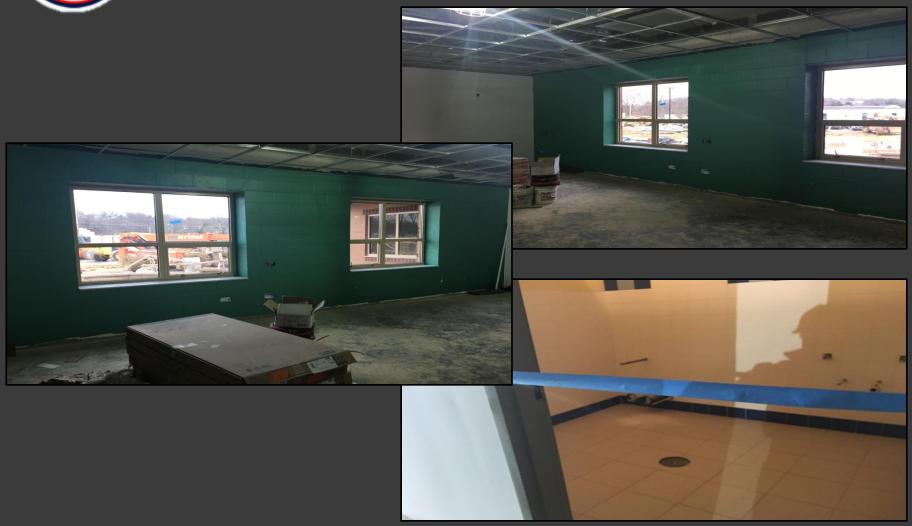

#### **Shaler Area School District**

### SCOTT PRIMARY SCHOOL



April 12, 2018





## Metal Roofing Continues











## Loading Dock Ramp Poured











## West Entry







## Chiller Pad Prepped & Poured







## Gymnasium Floor Prepped











# Drywall Continues @ Administration













## Framing Continues In Areas C&D













## Technology & Data System







# Technology Devices Being Installed







# Fire Alarm Devices Being Installed













### Finishes Continue







### Finishes Continue







## Plumbing Fixtures Installed











## We've Moved into the Building











### North Elevation View

April 12, 2018







### South Elevation View

April 12, 2018







### Pull Planning Week of April 09, 2018







#### NEW PRIMARY SCHOOL ON SCOTT AVE.

#### Scheduled Work for Upcoming Weeks

- Continue MEP Systems
- Interior CMU
- Interior Drywall
- Interior Ceramic
- Interior Painting
- Roofing