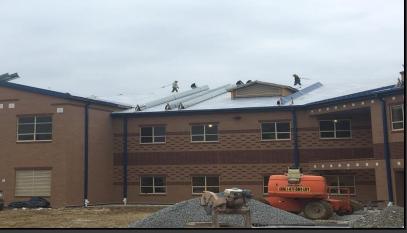

#### **Shaler Area School District**

### SCOTT PRIMARY SCHOOL



April 12, 2018





## Metal Roofing Continues











## Loading Dock Ramp Poured











## West Entry







## Chiller Pad Prepped & Poured







## Gymnasium Floor Prepped











# Drywall Continues @ Administration













## Framing Continues In Areas C&D













## Technology & Data System







# Technology Devices Being Installed







# Fire Alarm Devices Being Installed













### Finishes Continue







### Finishes Continue







## Plumbing Fixtures Installed











## We've Moved into the Building











### North Elevation View

April 12, 2018







### South Elevation View

April 12, 2018







### Pull Planning Week of April 09, 2018







#### NEW PRIMARY SCHOOL ON SCOTT AVE.

#### Scheduled Work for Upcoming Weeks

- Continue MEP Systems
- Interior CMU
- Interior Drywall
- Inter