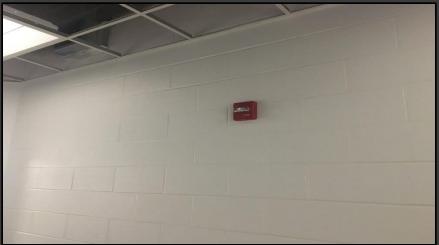

#### **Shaler Area School District**

### SCOTT PRIMARY SCHOOL



April 12, 2018





## Metal Roofing Continues











## Loading Dock Ramp Poured











## West Entry







## Chiller Pad Prepped & Poured







## Gymnasium Floor Prepped











# Drywall Continues @ Administration













## Framing Continues In Areas C&D













## Technology & Data System







# Technology Devices Being Installed







# Fire Alarm Devices Being Installed













### Finishes Continue







### Finishes Continue







## Plumbing Fixtures Installed











## We've Moved into the Building











### North Elevation View

April 12, 2018







### South Elevation View

April 12, 2018







### Pull Planning Week of April 09, 2018







#### NEW PRIMARY SCHOOL ON SCOTT AVE.

#### Scheduled Work for Upcoming Weeks

- Continue MEP Systems
- Interior CMU
- Interior Drywall
- Interior Ceramic
- Interior Painting
- Roofing