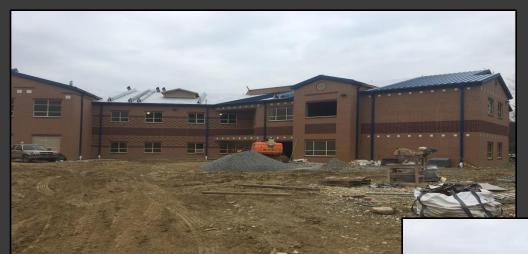

#### **Shaler Area School District**

### SCOTT PRIMARY SCHOOL



April 12, 2018





## Metal Roofing Continues











## Loading Dock Ramp Poured











## West Entry







## Chiller Pad Prepped & Poured







## Gymnasium Floor Prepped











# Drywall Continues @ Administration













## Framing Continues In Areas C&D













## Technology & Data System







# Technology Devices Being Installed







# Fire Alarm Devices Being Installed













### Finishes Continue







### Finishes Continue







## Plumbing Fixtures Installed











## We've Moved into the Building











### North Elevation View

April 12, 2018







### South Elevation View

April 12, 2018







### Pull Planning Week of April 09, 2018







#### NEW PRIMARY SCHOOL ON SCOTT AVE.

#### Scheduled Work for Upcoming Weeks

- Continue MEP Systems
- Interior CMU
- Interior Drywall
- Interior Ceramic
- Interior Painting
- Roofing