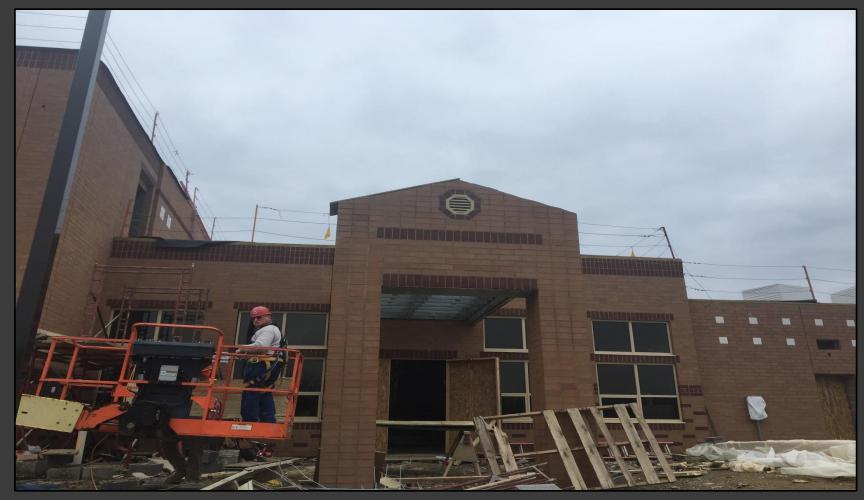

#### **Shaler Area School District**

### SCOTT PRIMARY SCHOOL



April 12, 2018





## Metal Roofing Continues











## Loading Dock Ramp Poured











## West Entry







## Chiller Pad Prepped & Poured







## Gymnasium Floor Prepped











# Drywall Continues @ Administration













## Framing Continues In Areas C&D













## Technology & Data System







# Technology Devices Being Installed







# Fire Alarm Devices Being Installed













### Finishes Continue







### Finishes Continue







## Plumbing Fixtures Installed











## We've Moved into the Building











### North Elevation View

April 12, 2018







### South Elevation View

April 12, 2018







### Pull Planning Week of April 09, 2018







#### NEW PRIMARY SCHOOL ON SCOTT AVE.

#### Scheduled Work for Upcoming Weeks

- Continue MEP Systems
- Interior CMU
- Interior Drywall
- Interior Ceramic
- Interior Painting
- Roofing