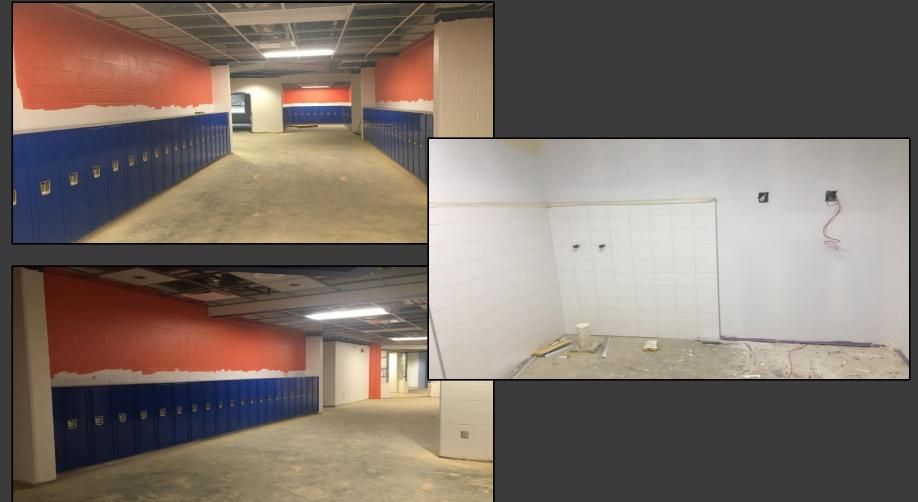

#### **Shaler Area School District**

### SCOTT PRIMARY SCHOOL



April 12, 2018





## Metal Roofing Continues











## Loading Dock Ramp Poured











## West Entry







## Chiller Pad Prepped & Poured







## Gymnasium Floor Prepped











# Drywall Continues @ Administration













## Framing Continues In Areas C&D













## Technology & Data System







# Technology Devices Being Installed







# Fire Alarm Devices Being Installed













### Finishes Continue







### Finishes Continue







## Plumbing Fixtures Installed











## We've Moved into the Building











### North Elevation View

April 12, 2018







### South Elevation View

April 12, 2018







### Pull Planning Week of April 09, 2018







#### NEW PRIMARY SCHOOL ON SCOTT AVE.

#### Scheduled Work for Upcoming Weeks

- Continue MEP Systems
- Interior CMU
- Interior Drywall
- Interior Ceramic
- Interior Painting
- Roofing