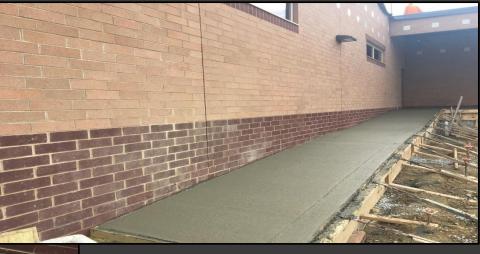

#### **Shaler Area School District**

### SCOTT PRIMARY SCHOOL



April 12, 2018





## Metal Roofing Continues











## Loading Dock Ramp Poured











## West Entry







## Chiller Pad Prepped & Poured







## Gymnasium Floor Prepped











# Drywall Continues @ Administration













## Framing Continues In Areas C&D













## Technology & Data System







# Technology Devices Being Installed







# Fire Alarm Devices Being Installed













### Finishes Continue







### Finishes Continue







## Plumbing Fixtures Installed











## We've Moved into the Building











### North Elevation View

April 12, 2018







### South Elevation View

April 12, 2018







### Pull Planning Week of April 09, 2018







#### NEW PRIMARY SCHOOL ON SCOTT AVE.

#### Scheduled Work for Upcoming Weeks

- Continue MEP Systems
- Interior CMU
- Interior Drywall
- Interior Ceramic
- Interior Painting
- Roo