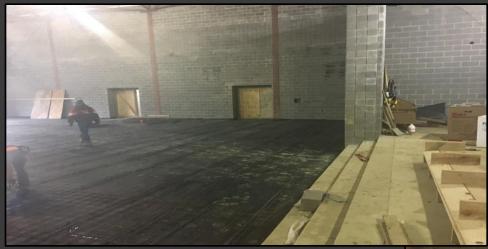

#### **Shaler Area School District**

### SCOTT PRIMARY SCHOOL



April 12, 2018





## Metal Roofing Continues











## Loading Dock Ramp Poured











## West Entry







## Chiller Pad Prepped & Poured







## Gymnasium Floor Prepped











# Drywall Continues @ Administration













## Framing Continues In Areas C&D













## Technology & Data System







# Technology Devices Being Installed







# Fire Alarm Devices Being Installed













### Finishes Continue







### Finishes Continue







## Plumbing Fixtures Installed











## We've Moved into the Building











### North Elevation View

April 12, 2018







### South Elevation View

April 12, 2018







### Pull Planning Week of April 09, 2018







#### NEW PRIMARY SCHOOL ON SCOTT AVE.

#### Scheduled Work for Upcoming Weeks

- Continue MEP Systems
- Interior CMU
- Interior Drywall
- Interior Ceramic
- Interior Painting
- Roofing