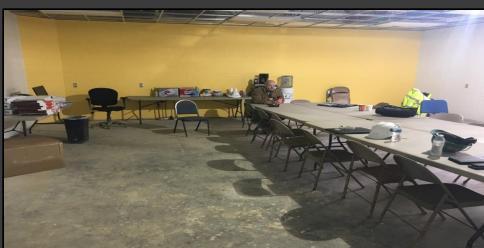

#### **Shaler Area School District**

### SCOTT PRIMARY SCHOOL



April 12, 2018





## Metal Roofing Continues











## Loading Dock Ramp Poured











## West Entry







## Chiller Pad Prepped & Poured







## Gymnasium Floor Prepped











# Drywall Continues @ Administration













## Framing Continues In Areas C&D













## Technology & Data System







# Technology Devices Being Installed







# Fire Alarm Devices Being Installed













### Finishes Continue







### Finishes Continue







## Plumbing Fixtures Installed











## We've Moved into the Building











### North Elevation View

April 12, 2018







### South Elevation View

April 12, 2018







### Pull Planning Week of April 09, 2018







#### NEW PRIMARY SCHOOL ON SCOTT AVE.

#### Scheduled Work for Upcoming Weeks

- Continue MEP Systems
- Interior CMU
- Interior Drywall
- Interior Ceramic
- Interior Painting
- Roofing