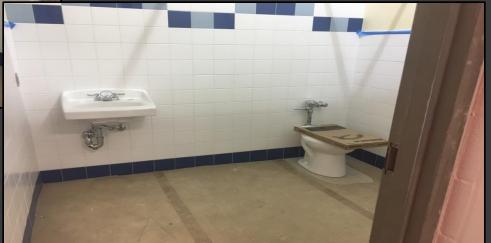

#### **Shaler Area School District**

### SCOTT PRIMARY SCHOOL



April 12, 2018





## Metal Roofing Continues











## Loading Dock Ramp Poured











## West Entry







## Chiller Pad Prepped & Poured







## Gymnasium Floor Prepped











# Drywall Continues @ Administration













## Framing Continues In Areas C&D













## Technology & Data System







# Technology Devices Being Installed







# Fire Alarm Devices Being Installed













### Finishes Continue







### Finishes Continue







## Plumbing Fixtures Installed











## We've Moved into the Building











### North Elevation View

April 12, 2018







### South Elevation View

April 12, 2018







### Pull Planning Week of April 09, 2018







#### NEW PRIMARY SCHOOL ON SCOTT AVE.

#### Scheduled Work for Upcoming Weeks

- Continue MEP Systems
- Interior CMU
- Interior Drywall
- Interior Ceramic
- Interior Painting
- Roofing