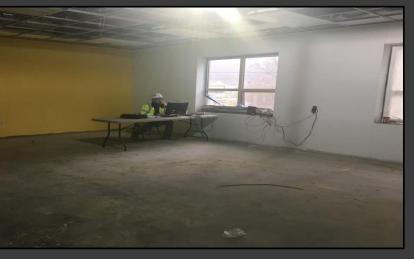

#### **Shaler Area School District**

### SCOTT PRIMARY SCHOOL



April 12, 2018





## Metal Roofing Continues











## Loading Dock Ramp Poured











## West Entry







## Chiller Pad Prepped & Poured







## Gymnasium Floor Prepped











# Drywall Continues @ Administration













## Framing Continues In Areas C&D













## Technology & Data System







# Technology Devices Being Installed







# Fire Alarm Devices Being Installed













### Finishes Continue







### Finishes Continue







## Plumbing Fixtures Installed











## We've Moved into the Building











### North Elevation View

April 12, 2018







### South Elevation View

April 12, 2018







### Pull Planning Week of April 09, 2018







#### NEW PRIMARY SCHOOL ON SCOTT AVE.

#### Scheduled Work for Upcoming Weeks

- Continue MEP Systems
- Interior CMU
- Interior Drywall
- Interior Ceramic
- Interior Painting
- Roofing