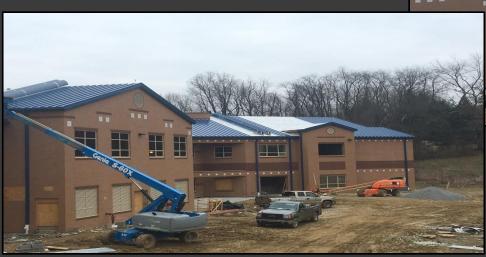

#### **Shaler Area School District**

### SCOTT PRIMARY SCHOOL



April 12, 2018





## Metal Roofing Continues











## Loading Dock Ramp Poured











## West Entry







## Chiller Pad Prepped & Poured







## Gymnasium Floor Prepped











# Drywall Continues @ Administration













## Framing Continues In Areas C&D













## Technology & Data System







# Technology Devices Being Installed







# Fire Alarm Devices Being Installed













### Finishes Continue







### Finishes Continue







## Plumbing Fixtures Installed











## We've Moved into the Building











### North Elevation View

April 12, 2018







### South Elevation View

April 12, 2018







### Pull Planning Week of April 09, 2018







#### NEW PRIMARY SCHOOL ON SCOTT AVE.

#### Scheduled Work for Upcoming Weeks

- Continue MEP Systems
- Interior CMU
- Interior Drywall
- Int