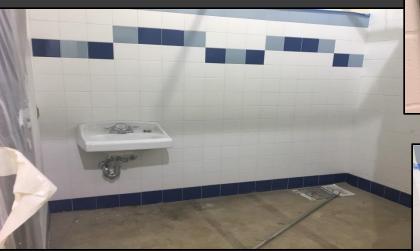

#### **Shaler Area School District**

### SCOTT PRIMARY SCHOOL



April 12, 2018





## Metal Roofing Continues











## Loading Dock Ramp Poured











## West Entry







## Chiller Pad Prepped & Poured







## Gymnasium Floor Prepped











# Drywall Continues @ Administration













## Framing Continues In Areas C&D













## Technology & Data System







# Technology Devices Being Installed







# Fire Alarm Devices Being Installed













### Finishes Continue







### Finishes Continue







## Plumbing Fixtures Installed











## We've Moved into the Building











### North Elevation View

April 12, 2018







### South Elevation View

April 12, 2018







### Pull Planning Week of April 09, 2018







#### NEW PRIMARY SCHOOL ON SCOTT AVE.

#### Scheduled Work for Upcoming Weeks

- Continue MEP Systems
- Interior CMU
- Interior Drywall
- Interior Ceramic
- Interior Painting
- Roofing