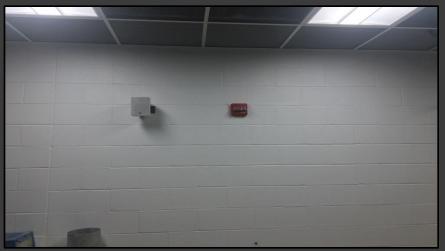

#### **Shaler Area School District**

### SCOTT PRIMARY SCHOOL



April 12, 2018





## Metal Roofing Continues











## Loading Dock Ramp Poured











## West Entry







## Chiller Pad Prepped & Poured







## Gymnasium Floor Prepped











# Drywall Continues @ Administration













## Framing Continues In Areas C&D













## Technology & Data System







# Technology Devices Being Installed







# Fire Alarm Devices Being Installed













### Finishes Continue







### Finishes Continue







## Plumbing Fixtures Installed











## We've Moved into the Building











### North Elevation View

April 12, 2018







### South Elevation View

April 12, 2018







### Pull Planning Week of April 09, 2018







#### NEW PRIMARY SCHOOL ON SCOTT AVE.

#### Scheduled Work for Upcoming Weeks

- Continue MEP Systems
- Interior CMU
- Interior Drywall
- Interior Ceramic
- Interior Painting
- Roofing