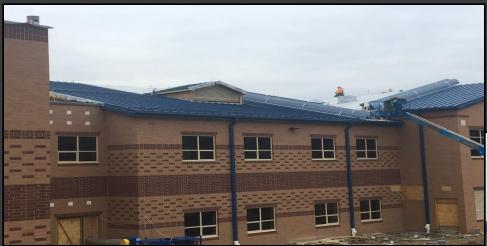

#### **Shaler Area School District**

### SCOTT PRIMARY SCHOOL



April 12, 2018





## Metal Roofing Continues











## Loading Dock Ramp Poured











## West Entry







## Chiller Pad Prepped & Poured







## Gymnasium Floor Prepped











# Drywall Continues @ Administration













## Framing Continues In Areas C&D













## Technology & Data System







# Technology Devices Being Installed







# Fire Alarm Devices Being Installed













### Finishes Continue







### Finishes Continue







## Plumbing Fixtures Installed











## We've Moved into the Building











### North Elevation View

April 12, 2018







### South Elevation View

April 12, 2018







### Pull Planning Week of April 09, 2018







#### NEW PRIMARY SCHOOL ON SCOTT AVE.

#### Scheduled Work for Upcoming Weeks

- Continue MEP Systems
- Interior CMU
- Interior Drywall
- I