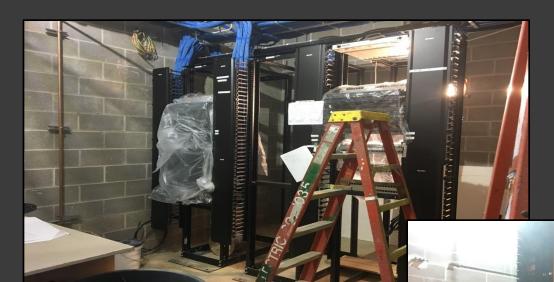

#### **Shaler Area School District**

### SCOTT PRIMARY SCHOOL



April 12, 2018





## Metal Roofing Continues











## Loading Dock Ramp Poured











## West Entry







## Chiller Pad Prepped & Poured







## Gymnasium Floor Prepped











# Drywall Continues @ Administration













## Framing Continues In Areas C&D













## Technology & Data System







# Technology Devices Being Installed







# Fire Alarm Devices Being Installed













### Finishes Continue







### Finishes Continue







## Plumbing Fixtures Installed











## We've Moved into the Building











### North Elevation View

April 12, 2018







### South Elevation View

April 12, 2018







### Pull Planning Week of April 09, 2018







#### NEW PRIMARY SCHOOL ON SCOTT AVE.

#### Scheduled Work for Upcoming Weeks

- Continue MEP Systems
- Interior CMU
- Interior Drywall
- Interior Ceramic
- Interior Painting
- Roofing