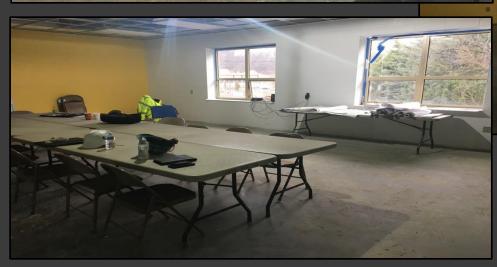

#### **Shaler Area School District**

### SCOTT PRIMARY SCHOOL



April 12, 2018





## Metal Roofing Continues











## Loading Dock Ramp Poured











## West Entry







## Chiller Pad Prepped & Poured







## Gymnasium Floor Prepped











# Drywall Continues @ Administration













## Framing Continues In Areas C&D













## Technology & Data System







# Technology Devices Being Installed







# Fire Alarm Devices Being Installed













### Finishes Continue







### Finishes Continue







## Plumbing Fixtures Installed











## We've Moved into the Building











### North Elevation View

April 12, 2018







### South Elevation View

April 12, 2018







### Pull Planning Week of April 09, 2018







#### NEW PRIMARY SCHOOL ON SCOTT AVE.

#### Scheduled Work for Upcoming Weeks

- Continue MEP Systems
- Interior CMU
- Interior Drywall
- Interior Ceramic
- Interior Painting
- Roofing