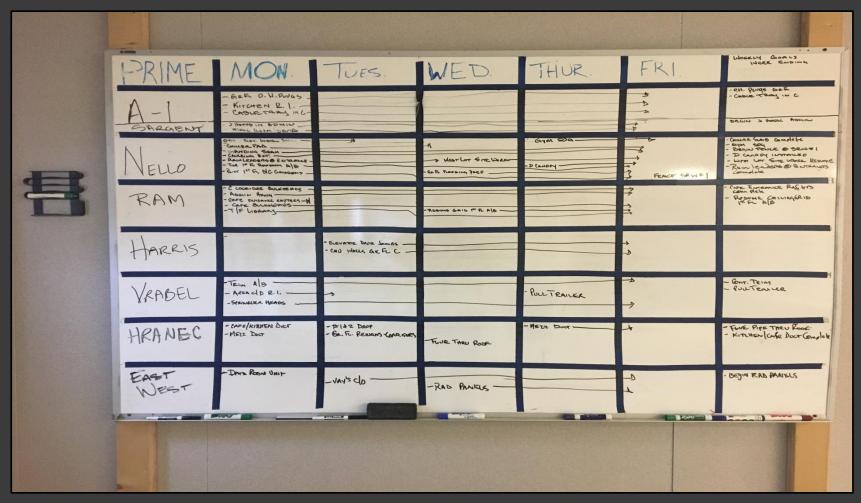

#### **Shaler Area School District**

### SCOTT PRIMARY SCHOOL



April 12, 2018





## Metal Roofing Continues











## Loading Dock Ramp Poured











## West Entry







## Chiller Pad Prepped & Poured







## Gymnasium Floor Prepped











# Drywall Continues @ Administration













## Framing Continues In Areas C&D













## Technology & Data System







# Technology Devices Being Installed







# Fire Alarm Devices Being Installed













### Finishes Continue







### Finishes Continue







## Plumbing Fixtures Installed











## We've Moved into the Building











### North Elevation View

April 12, 2018







### South Elevation View

April 12, 2018







### Pull Planning Week of April 09, 2018







#### NEW PRIMARY SCHOOL ON SCOTT AVE.

#### Scheduled Work for Upcoming Weeks

- Continue MEP Systems
- Interior CMU
- Interior Drywall
- Interior Ceramic
- Interior Painting
- Roofing