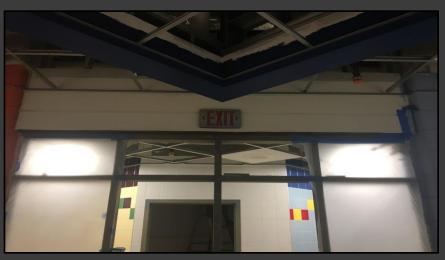

#### **Shaler Area School District**

### SCOTT PRIMARY SCHOOL



April 12, 2018





## Metal Roofing Continues











## Loading Dock Ramp Poured











## West Entry







## Chiller Pad Prepped & Poured







## Gymnasium Floor Prepped











# Drywall Continues @ Administration













## Framing Continues In Areas C&D













## Technology & Data System







# Technology Devices Being Installed







# Fire Alarm Devices Being Installed













### Finishes Continue







### Finishes Continue







## Plumbing Fixtures Installed











## We've Moved into the Building











### North Elevation View

April 12, 2018







### South Elevation View

April 12, 2018







### Pull Planning Week of April 09, 2018







#### NEW PRIMARY SCHOOL ON SCOTT AVE.

#### Scheduled Work for Upcoming Weeks

- Continue MEP Systems
- Interior CMU
- Interior Drywall
- Interior Ceramic
- Interior Painting
- Roofing