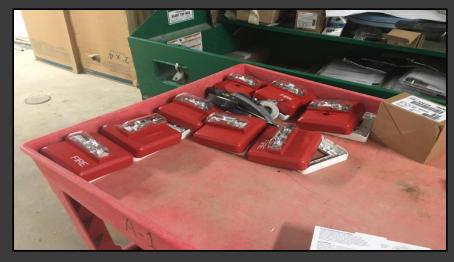

#### **Shaler Area School District**

### SCOTT PRIMARY SCHOOL



April 12, 2018





## Metal Roofing Continues











## Loading Dock Ramp Poured











## West Entry







## Chiller Pad Prepped & Poured







## Gymnasium Floor Prepped











# Drywall Continues @ Administration













## Framing Continues In Areas C&D













## Technology & Data System







# Technology Devices Being Installed







# Fire Alarm Devices Being Installed













### Finishes Continue







### Finishes Continue







## Plumbing Fixtures Installed











## We've Moved into the Building











### North Elevation View

April 12, 2018







### South Elevation View

April 12, 2018







### Pull Planning Week of April 09, 2018







#### NEW PRIMARY SCHOOL ON SCOTT AVE.

#### Scheduled Work for Upcoming Weeks

- Continue MEP Systems
- Interior CMU
- Interior Drywall
- Interior Ceramic
- Interior Painting
- Roofing