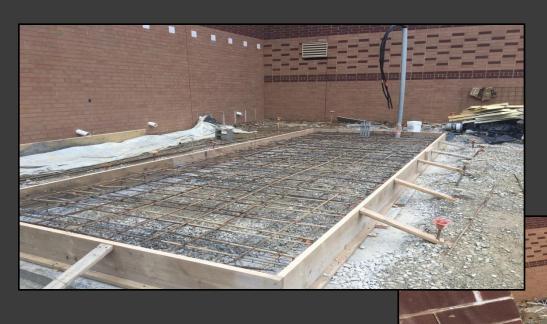

#### **Shaler Area School District**

### SCOTT PRIMARY SCHOOL



April 12, 2018





## Metal Roofing Continues











## Loading Dock Ramp Poured











## West Entry







## Chiller Pad Prepped & Poured







## Gymnasium Floor Prepped











# Drywall Continues @ Administration













## Framing Continues In Areas C&D













## Technology & Data System







# Technology Devices Being Installed







# Fire Alarm Devices Being Installed













### Finishes Continue







### Finishes Continue







## Plumbing Fixtures Installed











## We've Moved into the Building











### North Elevation View

April 12, 2018







### South Elevation View

April 12, 2018







### Pull Planning Week of April 09, 2018







#### NEW PRIMARY SCHOOL ON SCOTT AVE.

#### Scheduled Work for Upcoming Weeks

- Continue MEP Systems
- Interior CMU
- Interior Drywall
- Interior Ceramic
- Interior Painting
- Roofing