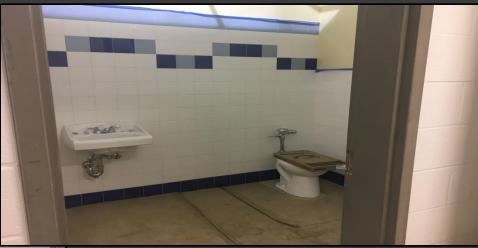

#### **Shaler Area School District**

### SCOTT PRIMARY SCHOOL



April 12, 2018





## Metal Roofing Continues











## Loading Dock Ramp Poured











## West Entry







## Chiller Pad Prepped & Poured







## Gymnasium Floor Prepped











# Drywall Continues @ Administration













## Framing Continues In Areas C&D













## Technology & Data System







# Technology Devices Being Installed







# Fire Alarm Devices Being Installed













### Finishes Continue







### Finishes Continue







## Plumbing Fixtures Installed











## We've Moved into the Building











### North Elevation View

April 12, 2018







### South Elevation View

April 12, 2018







### Pull Planning Week of April 09, 2018







#### NEW PRIMARY SCHOOL ON SCOTT AVE.

#### Scheduled Work for Upcoming Weeks

- Continue MEP Systems
- Interior CMU
- Interior Drywall
- Interior Ceramic
- Interior Painting
- Roofing