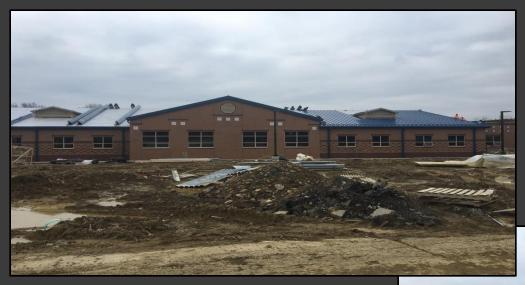

#### **Shaler Area School District**

### SCOTT PRIMARY SCHOOL



April 12, 2018





## Metal Roofing Continues











## Loading Dock Ramp Poured











## West Entry







## Chiller Pad Prepped & Poured







## Gymnasium Floor Prepped











# Drywall Continues @ Administration













## Framing Continues In Areas C&D













## Technology & Data System







# Technology Devices Being Installed







# Fire Alarm Devices Being Installed













### Finishes Continue







### Finishes Continue







## Plumbing Fixtures Installed











## We've Moved into the Building











### North Elevation View

April 12, 2018







### South Elevation View

April 12, 2018







### Pull Planning Week of April 09, 2018







#### NEW PRIMARY SCHOOL ON SCOTT AVE.

#### Scheduled Work for Upcoming Weeks

- Continue MEP Systems
- Interior CMU
- Interior Drywall
- Interior Ceramic
- Interior Painting
- Roofing