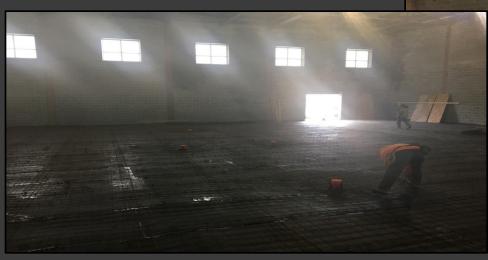

#### **Shaler Area School District**

### SCOTT PRIMARY SCHOOL



April 12, 2018





## Metal Roofing Continues











## Loading Dock Ramp Poured











## West Entry







## Chiller Pad Prepped & Poured







## Gymnasium Floor Prepped











# Drywall Continues @ Administration













## Framing Continues In Areas C&D













## Technology & Data System







# Technology Devices Being Installed







# Fire Alarm Devices Being Installed













### Finishes Continue







### Finishes Continue







## Plumbing Fixtures Installed











## We've Moved into the Building











### North Elevation View

April 12, 2018







### South Elevation View

April 12, 2018







### Pull Planning Week of April 09, 2018







#### NEW PRIMARY SCHOOL ON SCOTT AVE.

#### Scheduled Work for Upcoming Weeks

- Continue MEP Systems
- Interior CMU
- Interior Drywall
- Interior Ceramic
- Interior Painting
- Roofing