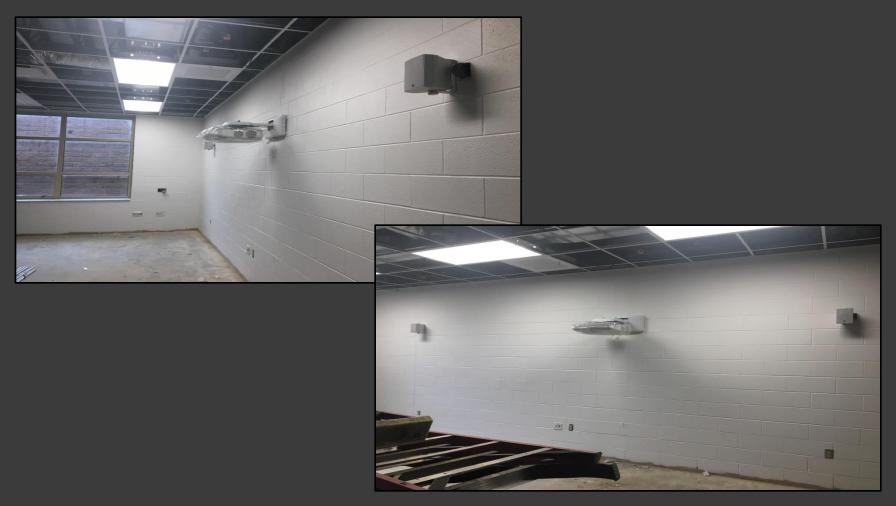

#### **Shaler Area School District**

### SCOTT PRIMARY SCHOOL



April 12, 2018





## Metal Roofing Continues











## Loading Dock Ramp Poured











## West Entry







## Chiller Pad Prepped & Poured







## Gymnasium Floor Prepped











# Drywall Continues @ Administration













## Framing Continues In Areas C&D













## Technology & Data System







# Technology Devices Being Installed







# Fire Alarm Devices Being Installed













### Finishes Continue







### Finishes Continue







## Plumbing Fixtures Installed











## We've Moved into the Building











### North Elevation View

April 12, 2018







### South Elevation View

April 12, 2018







### Pull Planning Week of April 09, 2018







#### NEW PRIMARY SCHOOL ON SCOTT AVE.

#### Scheduled Work for Upcoming Weeks

- Continue MEP Systems
- Interior CMU
- Interior Drywall
- Interior Ceramic
- Interior Painting
- Roofing